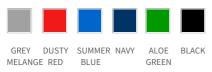

#### **AVAILABLE COLORS**

### **DESCRIPTION:**

Relaxed hoodie with dropped shoulders and kangaroo pocket on the front. Wide rib endings at sleeve and bottom hem. Tone on tone drawstring with metal bulletpoints.

Colors: 120 grey melange, 484 dusty red, 514 summer blue, 600 navy, 784 aloe green, 900 black 85% Organic Cotton, 15%, Recycled Polyester 350 g/m², szczotkowana wewnętrznie Oeko-Tex, OCS, GRS certified