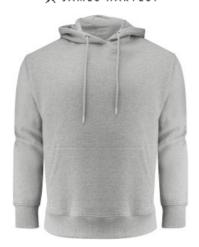

# **HOPEDALE HOODIE**

CATALOG NUMBER CATEGORY CATEGORY
2132029 SWEATSHIRTS UNISEX

### **DESCRIPTION:**

Relaxed hoodie with dropped shoulders and kangaroo pocket on the front. Wide rib endings at sleeve and bottom hem. Tone on tone drawstring with metal bulletpoints.

Colors: 120 grey melange, 484 dusty red, 514 summer blue, 600 navy, 784 aloe green, 900 black 85% Organic Cotton, 15%, Recycled Polyester 350 g/m², szczotkowana wewnętrznie Oeko-Tex, OCS, GRS certified