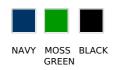

#### **DESCRIPTION:**

Bicolour sherpa fleece vest. Contrast fabric on chest and piping along the edges of the seams. Chest pocket and side pockets with zippers.

Colors: 600 navy, 704 moss green, 900 black