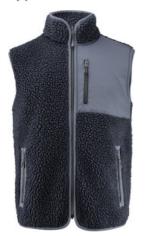

# **KINGSLEY VEST**

#### **DESCRIPTION:**

Bicolour sherpa fleece vest. Contrast fabric on chest and piping along the edges of the seams. Chest pocket and side pockets with zippers.

Colors: 600 navy, 704 moss green, 900 black