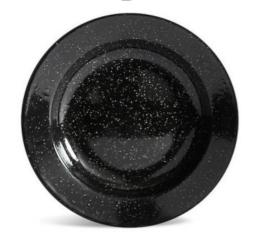

# **DORIS ENAMEL PLATE, BLACK**

CATALOG NUMBER CATEGORY CATEGORY
5018414 OUTDOOR AND LEISURE -

# **DESCRIPTION:**

The plate Doris is a must for everyone who spends time outdoors. Doris is made of enamel and is perfect for the picnic, the forest outing or in the boat. Very durable and it's also great for the kids to use. Available in a lovely forest green colour, a beige colour and a balck with a "splash" pattern.

Material:Enamelled carbon steel
Measurements: ø20x2,5cm
Weight: 0,14 kg
Color:Black
Designer:Studio Sagaform