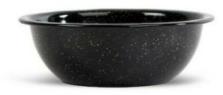

## **DORIS ENAMEL BOWL, BLACK**

CATALOG NUMBER CATEGORY CATEGORY
5018413 OUTDOOR AND LEISURE -

## **DESCRIPTION:**

The bowl Doris is a must for everyone who spends time outdoors. Doris is made of enamel and is perfect for the picnic, the forest outing or in the boat. Very durable and it's also great for the kids to use. Available in a lovely forest green colour, a beige colour and a balck with a "splash" pattern.

With stands machine washing in upper basket on low temperature.

Material: Enamelled carbon steel

Measurements: ø16x5cm

Weight: 0,15 kg Color: Black

Designer: Studio Sagaform