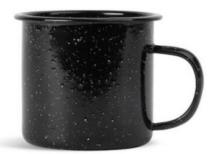

## **DORIS ENAMEL MUG, BLACK**

5018412

CATALOG NUMBER CATEGORY OUTDOOR AND LEISURE CATEGORY

## **DESCRIPTION:**

Everyone who spends time in nature needs a Doris enamel cup of their own. It's lightweight, durable and multifunctional. It has all that is needed for a great experience. Use it for your favourite drinks or for a hot meal. Doris is perfect for the picnic, forest adventure or in the boat. Very durable series that can also be used by children. Available in a lovely forest green colour, black and a beige colour with a "splash" pattern.

Withstands machine washing in upper basket on low temperature. Material: Enamelled carbon steel Measurements:11x9x8cm, 38cl Weight:0,10 kg Color: Black Designer: Studio Sagaform