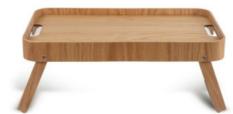

## HANNA BED TRAY, BROWN

**CATEGORY** 

**CATALOG NUMBER CATEGORY** 

## **DESCRIPTION:**

5018419

Is there anything more valuable than to give yourself extra time to meet the day with breakfast in bed? Doesn't matter if it's every weekend or on a birthday, Hanna bed tray will make the moment memorable. The tray is made of red oak from certified forestry and it has foldable legs. Wood is natural, warm and easy to embrace. Hanna bed tray is a must-have to every home, an item which gives life a golden touch.

KITCHEN ACCESSORIES

Do not machine wash. Material: Certified red oak Measurements:50x30x19cm Weight:1 kg Color Brown Designer: Studio Sagaform