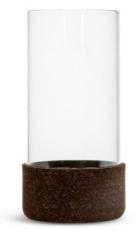

## **DANTE LANTERN BIG, DARK BROWN**

**CATALOG NUMBER CATEGORY CATEGORY** 5018418 **CANDLE HOLDERS** 

## **DESCRIPTION:**

 ${\bf Dante\ Hurricane\ is\ made\ of\ cork\ and\ glass.\ The\ shape\ is\ round,\ warm\ and\ welcoming.\ The\ ultimate}$  $function\ is\ that\ Dante\ Hurricane\ can\ be\ adjusted\ to\ different\ candles\ -\ tall\ candles,\ block\ candles\ or$ tealights. The cork material is also heat resistant, totally biodegradable and recyclable. A lantern which can be used outdoors as well as indoors and preferably several together. Dante Hurricane is a given Swedish Original.

Material: Borosilicate glass/cork

Size: ø12x24cm