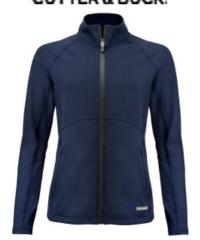

# **ADAPT FZ JACKET LADIES**

**CATALOG NUMBER** 

**CATEGORY** 

**CATEGORY** 

358421

**JACKETS** 

WOMEN'S

## **DESCRIPTION:**

The iconic Adapt Full Zip Jacket is designed with both sustainability and style in mind. We created this jacket from high quality certified eco-friendly recycled fabrics to give you a balance of stretch and lightweight warmth with the brushed back fleece for year-round layering. It is also designed  $with \ moisture-wicking \ technology, \ which \ helps \ to \ keep \ you \ cool \ and \ dry \ during \ intense \ physical$ activity. The jacket has a comfortable and relaxed fit, with two zippered front pockets. Wash Separately.

Colors: 580 dark navy, 640 ivy green, 99 black Material: DryTec, 88% recycled polyester, 12% Spandex knit jersey

Weight:195 g/m2

XS-XXL