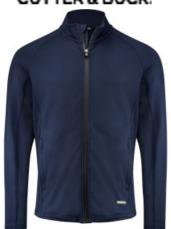

#### **DESCRIPTION:**

The iconic Adapt Full Zip Jacket is designed with both sustainability and style in mind. We created this jacket from high quality certified eco-friendly recycled fabrics to give you a balance of stretch and lightweight warmth with the brushed back fleece for year-round layering. It is also designed with moisture-wicking technology, which helps to keep you cool and dry during intense physical activity. The jacket has a comfortable and relaxed fit, with two zippered front pockets.

Wash Separately.

Colors: 580 dark navy, 640 ivy green, 99 black

Material: DryTec, 88% recycled polyester, 12% Spandex knit jersey

Weight:195 g/m2

S-4XL