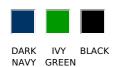

## **AVAILABLE COLORS**

Wash Separately.

Colors: 580 dark navy, 640 ivy green, 99 black

Material: DryTec, 88% recycled polyester, 12% Spandex knit jersey

Weight:195 g/m2

S-4XL