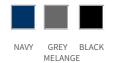

**AVAILABLE COLORS** 

## **DESCRIPTION:**

Well-made sweatshirt with a heavier feel made in french terry (looped inside). 2x2 rib around the neck, cuffs and bottom. Decorative seams in overlock.

Colors: 855 navy, 955 grey melange, 990 black