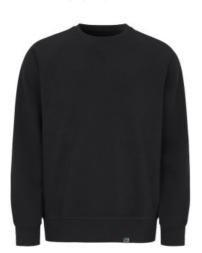

## **F. TERRY CREW NECK MAN**

CATALOG NUMBER 141504

CATEGORY SWEATSHIRTS CATEGORY MEN'S

## **DESCRIPTION:**

Well-made sweatshirt with a heavier feel made in french terry (looped inside). 2x2 rib around the neck, cuffs and bottom. Decorative seams in overlock.

Colors: 855 navy, 955 grey melange, 990 black

Material:80% ecological Fairtrade cotton 20% recycled polyester; color 995: 80% Organic Cotton Fairtrade, 14% recycled Polyester, 6% Viscose Weight:350 g/m<sup>2</sup>

S-4XL

Certificates: GOTS

Fairtrade Cotton Oeko-Tex