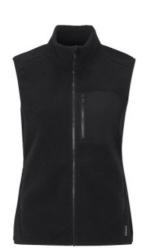

## **ROXBY LADY VEST**

CATALOG NUMBER 139563 CATEGORY SLEEVELESS CATEGORY WOMEN'S

## **DESCRIPTION:**

Fleece vest in pile fleece, a material with a heavier feel. Made in certified recycled polyester. Decorative chest pocket with zipper. Full zipper that runs up in the collar. Front pockets with visible zippers. All zippers are YKK. Seams on sides are moved forward for a good fit. Decorative stitching in flatlock. Elasticated hem. All tone in tone. Ladies ´ model is slightly curved.

Colors: 990 black Shellfabric: 100% Recycled Polyester, Pile Fleece; GRS certified fabric;YKK zipper. Weight: 270g/m<sup>2</sup> XS-XXL