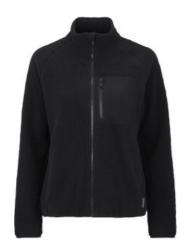

# **ROXBY LADY FULL ZIP**

**CATALOG NUMBER CATEGORY CATEGORY** 139561 **FLEECES** WOMEN'S

## **DESCRIPTION:**

Fleece sweater in pile fleece, a material with a heavier feel. Made in certified recycled polyester. Decorative chest pocket with zipper. Full zipper that runs up in the collar. Front pockets with visible zippers. All zippers are YKK. Shape sewn double collar. Seams on sides and arms are moved forward for a good fit. Decorative stitching in flatlock. Elasticated hem and cuffs. All tone in tone. Ladies  $\acute{}$ model is slightly curved.

Colors: 990 black

Shellfabric: 100% Recycled Polyester; Pile Fleece.

Weight: 270g/m<sup>2</sup>

XS-XXL