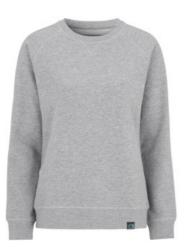

## **F. TERRY CREW NECK WOMAN**

CATALOG NUMBER 141503

CATEGORY

SWEATSHIRTS

CATEGORY WOMEN'S

### **DESCRIPTION:**

Well-made sweatshirt with a heavier feel made in french terry (looped inside). 2x2 rib around the neck, cuffs and bottom. Decorative seams in overlock.

Colors: 855 navy, 955 grey melange, 990 black