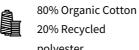

Material: 80% ecological Fairtrade cotton, 20% recycled polyester; color 995: 80% Organic Cotton Fairtrade, 14% recycled polyester, 6% Viscose Weight:350 g/m<sup>2</sup>

XS-XXL

Certficates: GOTS Fairtrade Cotton

### **PARAMETERS:**

20% Recycled polyester

350 g/m<sup>2</sup>