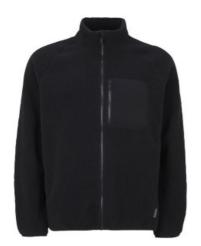

## **DESCRIPTION:**

Fleece sweater in pile fleece, a material with a heavier feel. Made in certified recycled polyester.  $Decorative\ chest\ pocket\ with\ zipper.\ Full\ zipper\ that\ runs\ up\ in\ the\ collar.\ Front\ pockets\ with\ visible$ zippers. All zippers are YKK. Shape sewn double collar. Seams on sides and arms are moved forward for a good fit. Decorative stitching in flatlock. Elasticated hem and cuffs. All tone in tone. Ladies  $\acute{}$ model is slightly curved.

Colors: 990 black

Shellfabric: 100% Recycled Polyester; Pile Fleece.

Weight: 270g/m<sup>2</sup>

XS-XXL

### **PARAMETERS:**

100% Recycled polyester

 $270 \text{ g/m}^2$ 