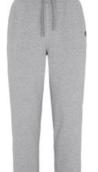

## **DESCRIPTION:**

Well-made pants with a heavier feel made in french terry (looped inside). Front pockets with 2x2 rib. Elasticated waist with 2x2 rib and drawstring. All tone in tone. Details in an antique silver metallic color. Cuffs at leg ends. Decorative seams in overlock.

Colors: 955 grey melange, 990 black

Material: 80% ecological Fairtrade cotton, 20% recycled polyester

Weight: 350 g/m<sup>2</sup>

S-4XL