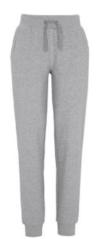

## **DESCRIPTION:**

Well-made pants with a heavier feel made in french terry (looped inside). Front pockets with 2x2 rib. Elasticated waist with 2x2 rib and drawstring. All tone in tone. Details in an antique silver metallic color. Cuffs at leg ends. Decorative seams in overlock.

Colors: 955 grey melange, 990 black

Material: 80% ecological Fairtrade cotton, 20% recycled polyester

Weight: 350 g/m<sup>2</sup>

XS-XXL

Certificates:

GOTS

Fairtrade Cotton

Oeko-Tex