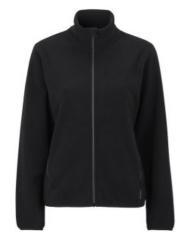

### **CATEGORY**

**WALLIS LADY FULL ZIP** 

### **DESCRIPTION:**

Smooth and soft sweater in polar fleece. Made in certified recycled polyester. Full zipper that runs up in the collar and front pockets, all zippers are visible and YKK. Shape sewn double collar. Seams on sides and arms are moved forward for a good fit. Decorative stitching in flatlock. Elasticated hem and cuffs. All tone in tone. Ladies  $\acute{}$  model is slightly curved.