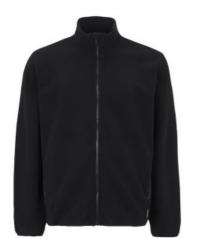

# **WALLIS FULL ZIP**

**CATALOG NUMBER CATEGORY CATEGORY** 139546 **FLEECES** MEN'S

### **DESCRIPTION:**

Smooth and soft sweater in polar fleece. Made in certified recycled polyester. Full zipper that runs up in the collar and front pockets, all zippers are visible and YKK. Shape sewn double collar. Seams on sides and arms are moved forward for a good fit. Decorative stitching in flatlock. Elasticated hem and cuffs. All tone in tone. Ladies  $\acute{}$  model is slightly curved.

Colors: 990 black

Padding: 100% certified recycled polyester

Weight: 280 g/m<sup>2</sup>

S-4XL