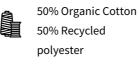

Colors: 5360 cobalt/navy, 6053 navy/cobalt, 9030 black/orange, 9040 black/red, 9093 black/anthracite, 9390 anthracite/black 50% Organic Cotton, 50% Recycled polyester 280 g/m2 XS-5XL

280 g/m<sup>2</sup>