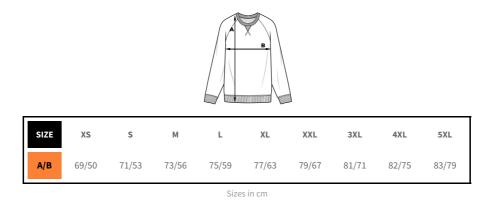

Colors: 5360 cobalt/navy, 6053 navy/cobalt, 9030 black/orange, 9040 black/red, 9093 black/anthracite, 9390 anthracite/black 50% Organic Cotton, 50% Recycled polyester 280 g/m2 XS-5XL

280 g/m<sup>2</sup>

Wide size range

**PACKING:** 1 25 1

**MARKING METHOD** 

WASHING