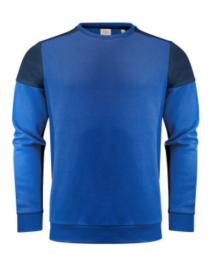

## **PRIME CREWNECK**

AVAILABLE COLORS

COBALT/ NAVY/COBALACK/OBALACK/ ANTHRACITE/BLACK NAVY ANTHRACITE

**CATALOG NUMBER** 

**CATEGORY** SWEATSHIRTS CATEGORY UNISEX

## **DESCRIPTION:**

Bicolour crewneck sweatshirt. Contrast tape in neck. Brushed inside. 2x2 rib ending at sleeves and bottom hem. Tear-out neck label and separate woven size label. In the inner left side seam a pocket is pro-vided for sewing in a laundry chip. Oeko-Tex 100 certified. This item is packed in a compostable polybag.

Colors: 5360 cobalt/navy, 6053 navy/cobalt, 9030 black/orange, 9040 black/red, 9093 black/anthracite, 9390 anthracite/black 50% Organic Cotton, 50% Recycled polyester 280 g/m2 XS-5XL

280 g/m<sup>2</sup>