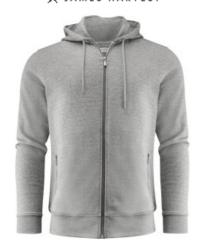

# **WESTWOOD HEIGHTS**

**CATALOG NUMBER CATEGORY CATEGORY** 2132027 **SWEATSHIRTS** MEN'S

### **DESCRIPTION:**

Hooded sweater with full zip and half-moon in neck. Contrast, metal look nano membrane zip at center front and side pockets. Tone in tone drawstrings with rubber bullet point end. Brushed inside. 1x1 ribb ending at sleeves and bottom hem. Oeko- Tex 100 certified.