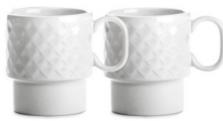

## **COFFEE & MORE COFFEE MUG, 2-PCS, WHITE**

CATALOG NUMBER CA

5018369

**CATEGORY** 

**CATEGORY** 

**CERAMIC MUGS** 

## **DESCRIPTION:**

offee mug in a 2-pack with a characteristic relief. The coffee mug is part of the Coffee & More series, developed by Sagaform in collaboration with designer Margot Barolo. The series' design is a flirtation with the direct, playful, and straightforward language of the 70s. The series is available in various parts, patterns, and colors and looks best in a delightful mix of everything! Microwave and dishwasher safe.

Fabrics: Stoneware

Weight: 580g

Measurement: H 9 cm, 30 cl

Packing: Giftbox

Designer: Margot Barolo