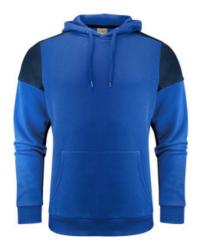

## **PRIME HOODIE**

**CATALOG NUMBER** 

**CATEGORY** 

**CATEGORY** 

2262070

**SWEATSHIRTS** 

UNISEX

# **DESCRIPTION:**

Bicolour sweatshirt with hood. Contrast tape in neck. Kangaroo pocket on front. Brushed inside. 2x2 rib ending at sleeves and bottom hem. Tear-out neck label and separate woven size label. In the inner left side seam a pocket is provided for sewing in a laundry chip. Oeko-Tex 100 certified. This item is packed in a compostable polybag.

Colors: 5360 cobalt/navy, 6053 navy/cobalt, 9030 black/orange, 9040 black/red, 9093 black/anthracite, 9390 anthracite/black 50% Organic Cotton, 50% Recycled Polyester 280 g/m2 XS-5XL