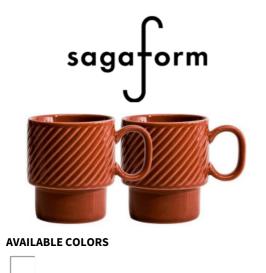

## **COFFEE & MORE COFFEE MUG 2-PCS, TERRACOTTA**

CATALOG NUMBER CATEGORY CATEGORY
5018373 CERAMIC MUGS -

## **DESCRIPTION:**

Coffee mug in a 2-pack with a characteristic relief. The coffee mug is part of the Coffee & More series, developed by Sagaform in collaboration with designer Margot Barolo. The series' design is a flirtation with the direct, playful, and straightforward language of the 70s. The series is available in various parts, patterns, and colors and looks best in a delightful mix of everything! Microwave and dishwasher safe.

Fabrics: Stoneware

Weight: 580g

Measurement: H 9 cm, 30 cl

Packing: Giftbox

Designer: Margot Barolo