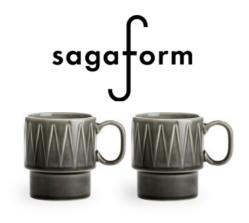

## **COFFEE & MORE COFFEE MUG 2-PCS, GREY**

**CATEGORY** 

CATALOG NUMBER CATEGORY
5018371 CERAMIC MUGS

## **DESCRIPTION:**

Coffee mug in a 2-pack with a characteristic relief. The coffee mug is part of the Coffee & More series, developed by Sagaform in collaboration with designer Margot Barolo. The series' design is a flirtation with the direct, playful, and straightforward language of the 70s. The series is available in various parts, patterns, and colors and looks best in a delightful mix of everything! Microwave and dishwasher safe.