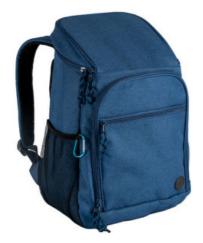

# **CITY COOLER BACKPACK BLUE**

**CATALOG NUMBER CATEGORY CATEGORY** 5018377 **BAGS** 

### **DESCRIPTION:**

A real luxurious and sporty cooling backpack in green rPET material in Sagaform's series City rPET. The backpack has many new and great details making it still more useable in woods and field. Two outside pockets, net pocket on the sides, carbine hook to hold a cup or other things, inside straps,  $enhanced\ back\ part\ and\ adjustable\ shoulder\ straps.\ Zippers\ and\ ribbed\ strings\ are\ stylish\ contrast$ coloured details. It has never been easier to carry refrigerated goods. Holds 21 liters.

Material: rPET/Polyester/PEVA

Size: 30x19x44cm Capacity: 21l

Care: wipe with a word with a cloth

Packaging: Hangtag