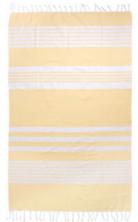

## **ELLA HAMAM 145X250CM YELLOW**

**CATALOG NUMBER CATEGORY CATEGORY** 5018384 **TOWELS** 

## **DESCRIPTION:**

Ella Hamam is a timeless towel in thin woven organic cotton. All towels are embellished with Sagaform's classic and characteristic stripes in various patterns and in three colour combinations: green, blue and beige. Fringed ends. GOTS certified. Ella is perfect after a swim as the towel dries quickly and gives a thin lovely feeling wrapped around the body. We also like to use Ella as a  $table cloth, picnic \ blanket \ or \ as \ an \ interior \ detail \ thrown \ on \ the \ edge \ of \ a \ bed.$ 

Fabrics: Organic cotton

Weight: 0,710kg

Measurement: 145x250cm

175 gsm

Packing: Girdle

Normal machine wasch at 40 degrees

**GOTS** certified