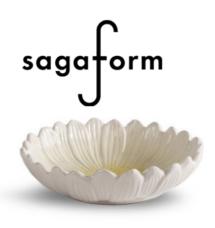

## DAGNY DEEP PLATE SMALL WHITE

**CATALOG NUMBER** 

**CATEGORY** 

**CATEGORY** 

5018388

KITCHEN ACCESSORIES

## **DESCRIPTION:**

We add flowers but in different texture and material. Dagny plate is inspired by the lovely leaves of the daisy and becomes a beautiful addition on the table, in all its simplicity or as a serving plate. Dagny deep plate is available in two different neutral colour combinations and two sizes. Both will be a wonderful complement to your everyday porcelain.

Fabrics: Dolomite

Care instructions: Dishwasher Safe

Size: 20x5cm