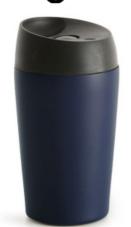

## LOKE TRAVEL MUG SMALL DARK BLUE

CATALOG NUMBER 5018404

CATEGORY THERMAL MUG CATEGORY \_

### **DESCRIPTION:**

Product Name: Loke travel mug with rubber finish and locking function small

Product Number: 5018404

**Product Fabrics:** Double-walled stainless steel/plastic

#### Description:

Loke, a travel mug that we both love for its variety, color choice and construction. Our red Loke is produced with a rubberzised surface which provides a good and comfortable grip. A series of products whose purpose is to simplify the everyday. Loke holds 24 cl and can easily be placed under the coffee machine for a refill. The mug has double walls to keep drink warm longer. But the best of it all, there is no leakage thanks to a smart locking function.