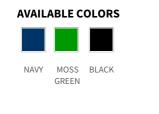

Colors: 600 navy, 704 moss green, 900 black

Shell: 50% Polyester, 50% Recycled Polyester, WP 5000/ MVP 5000, BIONIC-FINISH ECO Water resistand finish; Lining: 100% Polyester mesh; Sleeve lining: 100% Recycled Polyester S-3XL