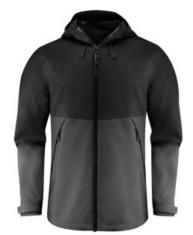

### DESCRIPTION:

Functional, two-tone shell jacket with taped seams. Waterproof zipper at center front and reversed nylon zippers at side pockets. Velcro adjustable sleeves. Mesh lining with inner pocket. Reflective tag on center back. Hood and bottom hem adjustable with elastic cord. Do not use softener.

Colors: 600 navy, 704 moss green, 900 black

Shell: 50% Polyester, 50% Recycled Polyester, WP 5000/ MVP 5000, BIONIC-FINISH ECO Water resistand finish; Lining: 100% Polyester mesh; Sleeve lining: 100% Recycled Polyester S-3XL