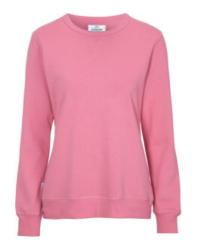

# **CREW NECK WOMAN**

**CATALOG NUMBER** 

**CATEGORY** 

**CATEGORY** 

141004

**SWEATSHIRTS** 

WOMEN'S

### **DESCRIPTION:**

Sweatshirt with round neck and brushed lining. 2x2 ribbing on the collar edge, end of sleeves and bottom hem. Decorative seams in overlock knit set in a tone-in-tone feature. Ladies fit.