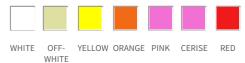

 $Colors: 100\ white,\ 105\ off\ white,\ 255\ yellow,\ 290\ orange,\ 425\ pink,\ 435\ cerise,\ 460\ red,\ 645\ green,\ 725\ pink,\ 435\ pi$ sky blue, 767 royal, 855 navy, 885 purple, 980 charcoal, 990 black

## **AVAILABLE COLORS**

GREEN

SKY

BLUE

ROYAL

BLUE

NAVY PURPLE CHARCOABLACK

80% Organic Cotton 20% Recycled