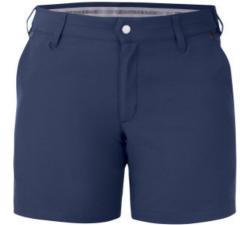

## AVAILABLE COLORS

DARK BLACK NAVY

CATALOG NUMBER

CATEGORY SHORTS

SALISH SHORTS WOMAN

CATEGORY WOMEN'S

## **DESCRIPTION:**

356403

Our range with pants and shorts is made out of durable stretchy fabric with quick dry function and loaded with technical features. Designed for ease of movement and an active lifestyle. Button adjustment and silicone gripper at waist. The DryTecTM fabric reduces water absorption and decreases drying time for you to feel comfortable at all times. The pants and shorts fits perfectly as a durable pair of working pants or at the golf course. Wash with similar colors.

Colors: 580 dark navy, 90 grey, 99 black

88% Polyester, 12% Elastane

172 g/m2

XS-XXL