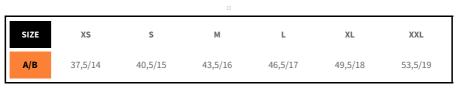

Colors: 580 dark navy, 90 grey, 99 black

88% Polyester, 12% Elastane

172 g/m2

XS-XXL

## PARAMETERS:

88% Polyester 12% Elastane

172 g/m<sup>2</sup>

301

**PACKING:** 1 50 1