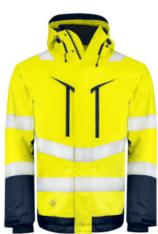

## **DESCRIPTION:**

Wind- and waterproof padded jacket with taped seams, rip-stop material. Two-way zipper at front with flap to prevent wind draft as well as water leakage, press-stud closure. Breast pockets on both sides with zipper, left one with internal bracket for ID-card. Side pockets with zipper. Internal pockets on both sides with zipper, on left side one open pocket with Velcro closure. Detachable hood, adjustble in two ways with drawstring. Adjustable cuffs with Velcro, also internal thumb grip. Adjustable in jacket hem with drawstring. Lining can be opened to facilitate printing.

Material: 80% polyester, 20% cotton - 245 g/m2 Certification: EN ISO 20471 Class 3 Color: yellow/navy-10, yellow/black-11 Size: XS-4XL