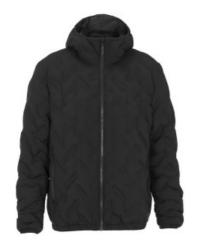

# **BARLEE HOOD JACKET**

### **DESCRIPTION:**

Lightweight jacket with a pattern of weldes seams. Made of certified recycled polyester. The jacket is post-processed with Bionic Finish Eco, which provides a water-repellent effect. Fixed hood with edging. Full zipper that goes up the collar and front pockets with decorative visible zippers. Elasticated hem and cuffs. Slightly curved model.

Color: 990 black

100% certified recycled Polyester

S-4XL