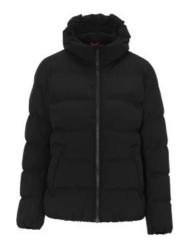

# **DUNDAS JACKET WOMAN**

### **DESCRIPTION:**

Heavily padded jacket padded jacket with fixed hood, fully lined with sewn wide channels. Made of certified recycled polyester that is wind and water resistant (WP5000/MVP3000). The jacket is postprocessed with Bionic Finish Eco, which also provides a water-repellent effect. Visible full zipper that goes up the collar and front pockets with zippers and pocket flaps. 3 inner pockets, one of which has a zipper. Hidden strong elastic around the hood opening, hem and at the cuffs. Slightly curved model.

Color: 990 black 100% certified recycled Polyester XS-XXL