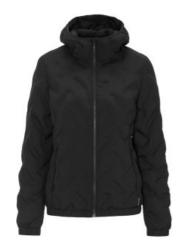

## **BARLEE HOOD JACKET WOMAN**

**AVAILABLE COLORS** 

BLACK

**CATALOG NUMBER CATEGORY CATEGORY** 131531 **JACKETS** WOMEN'S

## **DESCRIPTION:**

Lightweight jacket with a pattern of weldes seams. Made of certified recycled polyester. The jacket is post-processed with Bionic Finish Eco, which provides a water-repellent effect. Fixed hood with edging. Full zipper that goes up the collar and front pockets with decorative visible zippers. Elasticated hem and cuffs. Slightly curved model.

Color: 990 black

100% certified recycled Polyester

XS-XXL