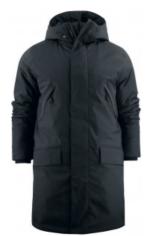

## **BRINKLEY JACKET**

CATALOG NUMBER 2111036 CATEGORY JACKETS CATEGORY MEN'S

## **DESCRIPTION:**

Winter parkas with real down feeling. Shell fabric; 100% PES with membrane, 5000WP/ 5000Mvp. Bionic-finish ECO water resistant finish. Padding from recycled PES (Bluesign), 160 gsm (2,6 – 2,8 Clo) in body, 140 gsm (2,3 – 2,5 Clo) in sleeves. All vital seams taped. Adjustable with elastic cord at hood opening and at waist. Metal zip at C.F. Magnet buttons under front wind shield and under pocket flaps. Hidden push buttons at top and very bottom at C.F. Zipped chest pockets. 1 "Napoleon" pocket at front under wind shield. Adjustable at bottom sleeve with push buttons. Knitted rib inside bottom sleeve.