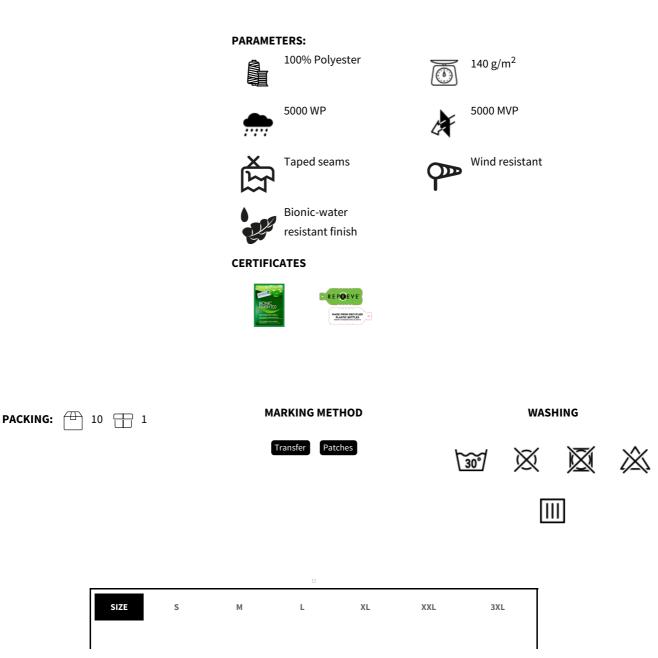

## **DESCRIPTION:**

Winter parkas with real down feeling. Shell fabric; 100% PES with membrane, 5000WP/ 5000Mvp. Bionic-finish ECO water resistant finish. Padding from recycled PES (Bluesign), 160 gsm (2,6 – 2,8 Clo) in body, 140 gsm (2,3 – 2,5 Clo) in sleeves. All vital seams taped. Adjustable with elastic cord at hood opening and at waist. Metal zip at C.F. Magnet buttons under front wind shield and under pocket flaps. Hidden push buttons at top and very bottom at C.F. Zipped chest pockets. 1 "Napoleon" pocket at front under wind shield. Adjustable at bottom sleeve with push buttons. Knitted rib inside bottom sleeve.

100% polyester, shell fabric; 100% pes with membrane, 5000wp/ 5000mvp. bionic-finish eco water resistant finish. padding from recycled pes (bluesign), 160 gsm (2,6 – 2,8 clo) in body, 140 gsm (2,3 – 2,5 clo) in sleeves. all vital seams taped