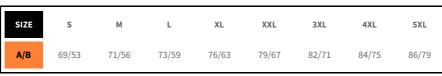

IPTION:**

Softshell / lightweight vest. Yoke and side panels of softshell (fabric 1). Body (front & back) of padded lightweight quality (fabric 2). Zipper, zip pullers same as all printer Essential styles. Additional coloured zipper pulls are available.

Fabric 1) Softshell; 94% Polyester, 6% Spandex, bonded with 100% Polyester fleece. Fabric 2) 100% Polyester with "Bluesign" padding (100 gms in body, 80 gms in sleeves)

400 red, 600 navy, 616 dark navy, 632 ocean blue, 728 fresh green, 900 black, 935 steel grey, 100 white

S - 5XL

### **AVAILABLE COLORS**





DARK NAVY

## **PARAMETERS:**



94% Polyester 6% Spandex

Zip pullers to change





 $280 \text{ g/m}^2$ 



C6 environmental taped seams watter repellent finish







**MARKING METHOD** 

Screen printing







WASHING









Sizes in cm