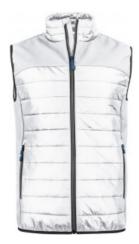

# **EXPEDITION VEST**

### **DESCRIPTION:**

Softshell / lightweight vest. Yoke and side panels of softshell (fabric 1). Body (front & back) of padded lightweight quality (fabric 2). Zipper, zip pullers same as all printer Essential styles. Additional coloured zipper pulls are available.

Fabric 1) Softshell; 94% Polyester, 6% Spandex, bonded with 100% Polyester fleece. Fabric 2) 100% Polyester with "Bluesign" padding (100 gms in body, 80 gms in sleeves)

400 red, 600 navy, 616 dark navy, 632 ocean blue, 728 fresh green, 900 black, 935 steel grey, 100 white