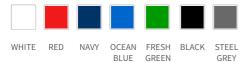

Fabric 1) Softshell; 94% Polyester, 6% Spandex, bonded with 100% Polyester fleece. Fabric 2) 100% Polyester with "Bluesign" padding (100 gms in body, 80 gms in sleeves)

400 red, 600 navy, 616 dark navy, 632 ocean blue, 728 fresh green, 900 black, 935 steel grey, 100 white

### **AVAILABLE COLORS**

DARK NAVY