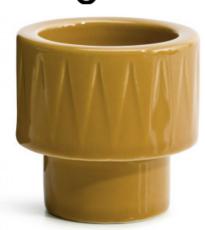

# **COFFEE & MORE, TEALIGHT/EGG CUP YELLOW**

CATALOG NUMBER 5018068

**CATEGORY** KITCHEN ACCESSORIES CATEGORY

### **DESCRIPTION:**

Product Name: Coffee & More eggcup/tealight, yellow

Product Number: 5018068

Product Fabrics: Stoneware.

### Description:

This egg cup with its characteristic relief pattern has been specially designed to work equally well as a tealight holder. The product is part of the Coffee & More series created by Sagaform in collaboration with designer Margot Barolo. The design is a flirtation with the direct, playful, straighttalking language of the 1970s. The series comprises various pieces, patterns and colours and looks at its best in a wonderful mixture of everything. Microwave and dishwasher safe.