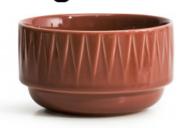

## **COFFEE & MORE, BOWL TERRACOTTA**

CATALOG NUMBER 5018102 CATEGORY KITCHEN ACCESSORIES CATEGORY

#### **DESCRIPTION:**

Product Name: Coffee & More bowl, terracotta

Product Number: 5018102

Product Fabrics: Stoneware.

#### Description:

This bowl with its characteristic relief pattern is part of the Coffee & More series created by Sagaform in collaboration with designer Margot Barolo. The design is a flirtation with the direct, playful, straight-talking language of the 1970s. The series comprises various pieces, patterns and colours and looks at its best in a wonderful mixture of everything. Microwave and dishwasher safe.