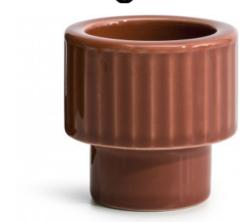

# **COFFEE & MORE, TEALIGHT/EGG CUP TERRACOTTA**

**CATALOG NUMBER** 

**CATEGORY** 

**CATEGORY** 

5018104

KITCHEN ACCESSORIES

#### **DESCRIPTION:**

**Product Name:** 

Coffee & More eggcup/tealight, terracotta

**Product Number:** 

5018104

**Product Fabrics:** 

Stoneware.

### Description:

This egg cup with its characteristic relief pattern has been specially designed to work equally well as a tealight holder. The product is part of the Coffee & More series created by Sagaform in collaboration with designer Margot Barolo. The design is a flirtation with the direct, playful, straighttalking language of the 1970s. The series comprises various pieces, patterns and colours and looks at its best in a wonderful mixture of everything. Microwave and dishwasher safe.