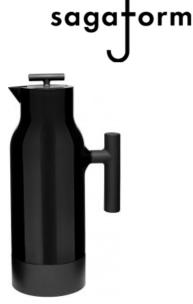

### ACCENT COFFEEE POT BLACK, STEELBOTTLE

#### Available colors

Sagaform Catalog number 5018110 Description: Product Name: Accent coffee pot, black

Product Number: 5018110

Product Fabrics: Polypropylene cover. Double-wall/ stainless steel inside.

Description:

A beautiful gift for those who love design and function. Accent coffee jug won the Formex Formidable 2014 and Red Dot Award 2016 for its beautiful design and ergonomic shape. It is drip free and will keep your drink hot for 12 hours. It now has a new twin-walled, stainless steel insert for better quality and heat retention.

#### Parameters:

Category Thermal mug Category

310 mm

# Ø

110 mm

1000 ml packing:  $\bigoplus \bigoplus_{6}$