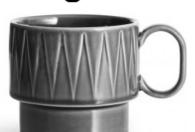

## Description:

Tea mug with characteristic relief pattern. The product is part of the Coffee & More series created by Sagaform in collaboration with designer Margot Marolo. The design is a flirtation with the direct, playful, straight-talking language of the 1970s. The series comprises various pieces, patterns and  $colours \ and \ looks \ at its \ best \ in \ a \ wonderful \ mixture \ of \ everything. \ Microwave \ and \ dishwasher \ safe.$ 