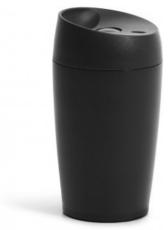

# **CAR MUG WITH LOCK BUTTON, MATT BLACK 24CL**

CATALOG NUMBER CATEGORY CATEGORY
5018096 THERMAL MUG -

### **DESCRIPTION:**

**Product Name:** 

Travel mug with locking function small, black

**Product Number:** 

5018096

**Product Fabrics:** 

Plastic/stainless steel.

### Description:

Car mug which has now been adapted in size to make it suitable for coffee machines! The mug holds 240 ml and is easy to place under a coffee machine to fill. The twin-wall design means it can keep your drink hot for 6 hours. It is leak free thanks to the smart locking function. Holds 24 cl of your favourite drink!