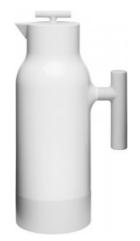

# **ACCENT COFFEEE POT WHITE STEELBOTTLE**

CATALOG NUMBER CATEGORY CATEGORY
5018111 THERMAL MUG -

### **DESCRIPTION:**

Product Name:

Accent coffee pot, white

Product Number:

5018111

**Product Fabrics:** 

Polypropylene cover. Double-wall/ stainless steel inside.

### Description:

A beautiful gift for those who love design and function. Accent coffee jug won the Formex Formidable 2014 and Red Dot Award 2016 for its beautiful design and ergonomic shape. It is drip free and will keep your drink hot for 12 hours. It now has a new twin-walled, stainless steel insert for better quality and heat retention.

### **PARAMETERS:**

Н

310 mm

110 mm

1000 ml

PACKING: