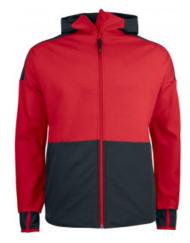

# **3120 HOOD JACKET**

**CATALOG NUMBER CATEGORY CATEGORY** 643120 **SWEATSHIRTS** MEN'S

### Description:

 $Hood\ jacket\ in\ an\ attractive,\ technical\ material.\ Reinforcements\ in\ softshell\ on\ the\ front\ side,\ on$ shoulders and the hood. Close-fitting for maximum freedom of movement. Reflective details. Side pockets with zipper. Extra cuff in sleeve ends with thumb grip.