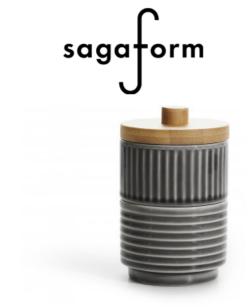

#### **DESCRIPTION:**

**Product Name:** 

Coffee & More small bowl 2-pack

**Product Number:** 

5018071

**Product Fabrics:** 

Stoneware/bamboo.

#### Description:

These two charming serving bowls are stackable and come with a bamboo lid. Coffee & More is a series created by Sagaform in collaboration with designer Margot Barolo. The design is a flirtation with the direct, playful, straight-talking language of the 1970s. The series comprises various pieces, patterns and colours and looks at its best in a wonderful mixture of everything. Microwave and dishwasher safe.