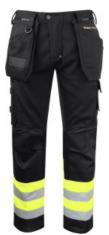

## **6524 WAISTPANTS EXTREME**

CATALOG NUMBER 646524 CATEGORY PANTS CATEGORY UNISEX

## **DESCRIPTION:**

Product Name: 6524 WAISTPANTS EXTREME

Product Number: 646524

Product Fabrics: 60% cotton, 40% polyester. 100% 360g/m2 polyamide reinforcement

## Description:

Waistpants with ergonomic padded yoke for optimum comfort. Two holster pockets that can be tucked into the side pockets, with extra compartments and internal Cordura® reinforcement. Back pockets with reinforced inside, flap on left one. Reinforced front folding rule pocket, detachable at bottom, pen pockets and knife button. Leg pocket with mobile compartment. Stretch fabric in crotch. Pre-bent knees with internal pockets with kevlar for knee protectors, adjustable in two height levels. Reflective Cordura® details.