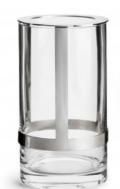

### **DESCRIPTION:**

Product Name: Hold lantern & vase, silver

Product Number: 5018036

Product Fabrics: Metal/Mouth-blown glass.

#### Description:

Hold is a unique, award-winning glass vase designed by Pascal Charmolu. The vase is made of mouthblown glass in a height-adjustable metal holder. By simply moving the metal holder up or down, you can adjust it to suit everything from smaller bouquets to larger floral arrangements. The vase looks just as charming as a candle holder.