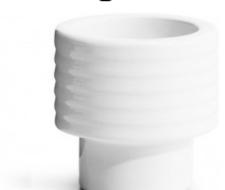

# **COFFEE & MORE, TEALIGHT/EGG CUP WHITE**

**CATALOG NUMBER CATEGORY CATEGORY** 5018069 KITCHEN ACCESSORIES

## **DESCRIPTION:**

Product Name:

Coffee & More eggcup/tealight, white

Product Number:

5018069

**Product Fabrics:** 

Stoneware.

## Description:

This egg cup with its characteristic relief pattern has been specially designed to work equally well as a tealight holder. The product is part of the Coffee & More series created by Sagaform in collaboration with designer Margot Barolo. The design is a flirtation with the direct, playful, straighttalking language of the 1970s. The series comprises various pieces, patterns and colours and looks at its best in a wonderful mixture of everything. Microwave and dishwasher safe.