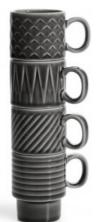

## **DESCRIPTION:**

Product Name: Coffee & More espresso mug 4-pack grey

Product Number: 5018070

Product Fabrics: Stoneware.

## Description:

Sold in a 4-pack, this espresso mug with its characteristic relief pattern is part of the Coffee & More series created by Sagaform in collaboration with designer Margot Barolo. The design is a flirtation with the direct, playful, straight-talking language of the 1970s. The series comprises various pieces, patterns and colours and looks at its best in a wonderful mixture of everything. Microwave and dishwasher safe.